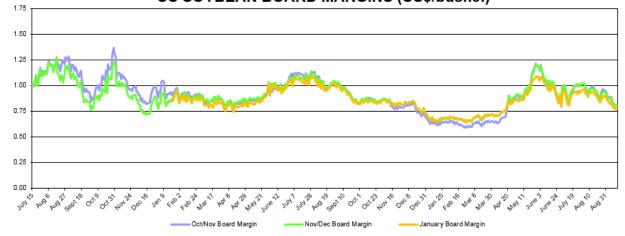

|                 |
| September 14, 2016         | 179 296       | 35 607          |
| Change from previous week  | +6.0%         | -25.1%          |
| 2016/17 to date*           | 986 175       | 245 961         |
| Year ago                   | 888 160       | 237 906         |
| Crush Capacity Utilization |               |                 |
| This week                  | 83.9%         | 54.1%           |
| Year to date               | 77.0%         | 62.4%           |
| Year ago                   | 74.0%         | 60.4%           |

<sup>\*</sup> Statistics are subject to revision as adjustments are reported after the fact, and these are incorporated into year to date totals

## **BOARD MARGINS**

## CANADIAN CANOLA BOARD MARGIN INDEX



## US SOYBEAN BOARD MARGINS (US\$/bushel)