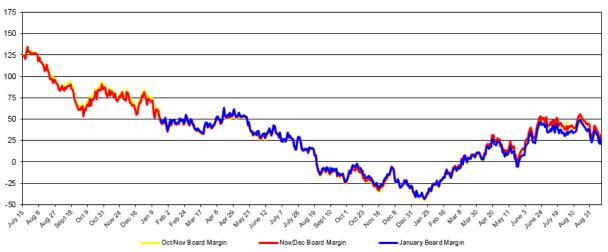

|
| Week Ending                |               |                 |
| September 14, 2016         | 179 296       | 35 607          |
| Change from previous week  | +6.0%         | -25.1%          |
| 2016/17 to date*           | 986 175       | 245 961         |
| Year ago                   | 888 160       | 237 906         |
| Crush Capacity Utilization |               |                 |
| This week                  | 83.9%         | 54.1%           |
| Year to date               | 77.0%         | 62.4%           |
| Year ago                   | 74.0%         | 60.4%           |

<sup>\*</sup> Statistics are subject to revision as adjustments are reported after the fact, and these are incorporated into year to date totals

## **BOARD MARGINS**

## CANADIAN CANOLA BOARD MARGIN INDEX



## US SOYBEAN BOARD MARGINS (US\$/bushel)