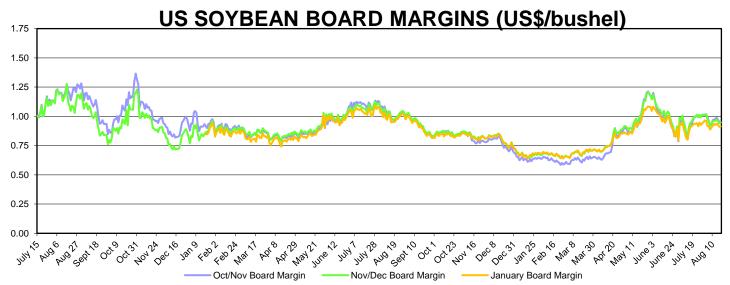

| tonnes        | tonnes          |
| Week Ending                |               |                 |
| August 17, 2016            | 139 197       | 48 502          |
| Change from previous week  | +2.4%         | +38.8%          |
| 2016/17 to date*           | 342 375       | 95 667          |
| Year ago                   | 358 930       | 107 938         |
| Crush Capacity Utilization |               |                 |
| This week                  | 65.1%         | 73.7%           |
| Year to date               | 70.8%         | 64.3%           |
| Year ago                   | 79.2%         | 72.5%           |

<sup>\*</sup> Statistics are subject to revision as adjustments are reported after the fact, and these are incorporated into year to date totals

## **BOARD MARGINS**