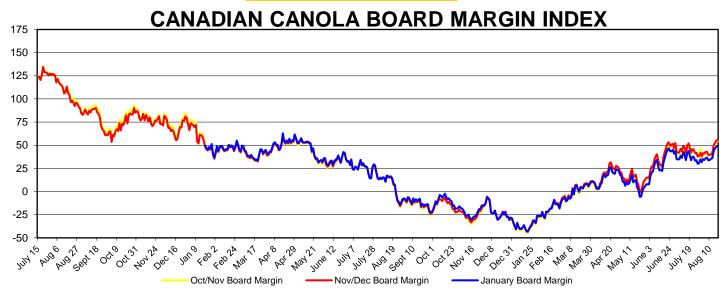

| tonnes        | tonnes          |
| Week Ending                |               |                 |
| August 17, 2016            | 139 197       | 48 502          |
| Change from previous week  | +2.4%         | +38.8%          |
| 2016/17 to date*           | 342 375       | 95 667          |
| Year ago                   | 358 930       | 107 938         |
| Crush Capacity Utilization |               |                 |
| This week                  | 65.1%         | 73.7%           |
| Year to date               | 70.8%         | 64.3%           |
| Year ago                   | 79.2%         | 72.5%           |

<sup>\*</sup> Statistics are subject to revision as adjustments are reported after the fact, and these are incorporated into year to date totals

## **BOARD MARGINS**